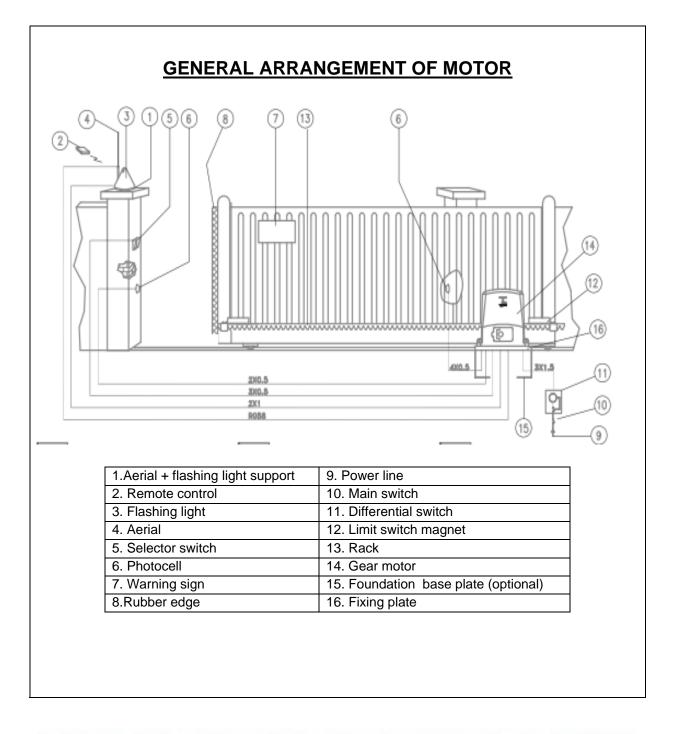

### FEATURES OF THE SLIDING GATE MOTOR

- This motor Studied for application up to 2000kgs Reliable with a sturdy aluminum base treated against oxidation, all gears in oil bath.
- > 230 V irreversible electromechanical geared motor.
- Electronic brake and built in control unit.
- Complete with magnetic limits and available in two versions: 230 V and 400 V.
- Safe and precise.
- > Constant performance in any condition with minimum wear & tear
- The Gate speed as mentioned in the specification is 10 Mts/Per Minute & the motor is also equipped with thermal circuit breakup with a degree of protection.
- This is all coming with a solid product support of CONCORD which is already tried and tested by renowned Architects and Builders.

#### **TECHNICAL SPECIFICATIONS OF THE SLIDING GATE MOTOR**

No. 94, 2nd Main, 2nd Stage, BTM Layout, N.S.Palya, Indl. Area, Bannerghatta Road, Bangalore - 560 076. INDIA Ph.: 080 - 41201056, 26681225 Fax: 080-26684584 E-mail: sales@concordindia.net, info@concordindia.net Website: www.concordindia.net

## **STANDARD ACCESSORIES**

No. 94, 2nd Main, 2nd Stage, BTM Layout, N.S.Palya, Indl. Area, Bannerghatta Road, Bangalore - 560 076. INDIA Ph.: 080 - 41201056, 26681225 Fax: 080-26684584 E-mail: sales@concordindia.net, info@concordindia.net Website: www.concordindia.net