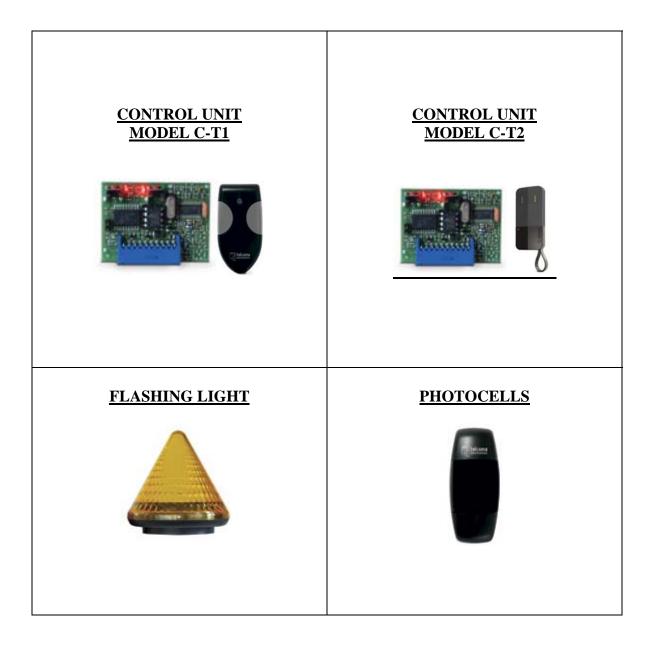

## **STANDARD ACCESSORIES**

No. 94, 2nd Main, 2nd Stage, BTM Layout, N.S.Palya, Indl. Area, Bannerghatta Road, Bangalore - 560 076. INDIA Ph.: 080 - 41201056, 26681225 Fax: 080-26684584 E-mail: sales@concordindia.net, info@concordindia.net Website: www.concordindia.net