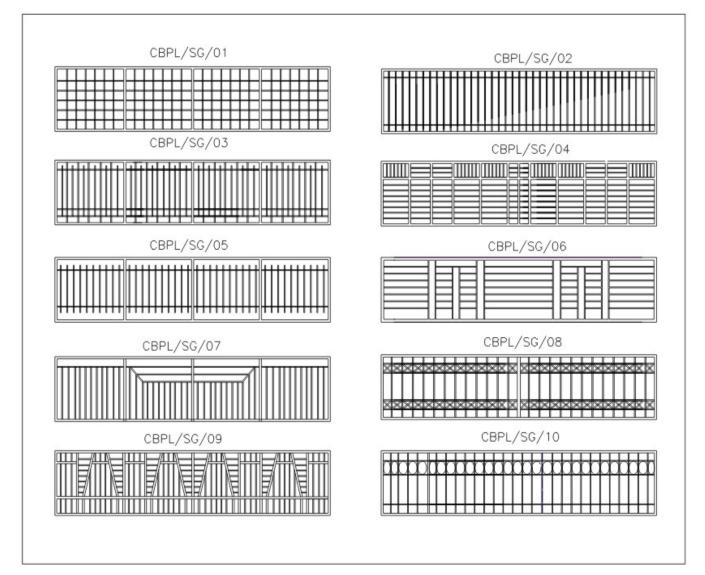

## **CONCORD STANDARD DESIGN OF SLIDING GATE**

No. 94, 2nd Main, 2nd Stage, BTM Layout, N.S.Palya, Indl. Area, Bannerghatta Road, Bangalore - 560 076. INDIA Ph.: 080 - 41201056, 26681225 Fax: 080-26684584 E-mail: sales@concordindia.net, info@concordindia.net Website: www.concordindia.net