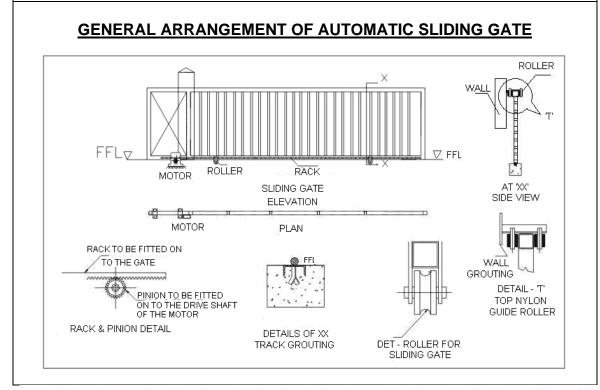

#### A) GATE STRUCTURE:

Consisting of Sliding Gate, frame and members made out of suitable Tubular section, flats, angle sheets etc as per drawing.

#### **B) RACK & PINION DRIVE SYSTEM:**

Consisting of Rack will be made out of M.S. Bright flat of 30 x 12 mm 4 Module fixed to the gate with toughened Allen bolts. The length of rack will be in accordance to length of the gate.

**C)** <u>**TOP GUIDE ROLLER SYSTEM:**</u> Consisting of 4 Nos of side guide rollers of Nylon 50mm dia x 70mm long turned and assembled with required pin and mountings.

#### D) BOTTOM ROLLER SYSTEM:

Consisting of 2 Nos bottom rollers of 100 dia x 50mm with sealed bearing fixed with brackets made of 10mm plate on which gate will roll.

**E) <u>BOTTOM TRACK</u>**: consisting of the bottom railing made out of ISMC 75mm channel & 25 Round rods.